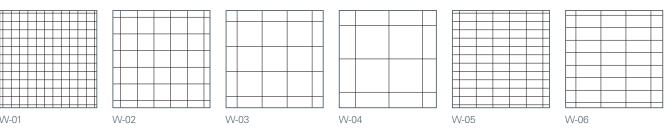

## METAL CEILINGS

# PLANK & TILE **METALINX**<sup>TM</sup>



Project: Georgia Tech Clough Commons, Atlanta, GA; Metalinx™ Photo credit: Bob Perzel

#### **KEY FEATURES**

- Woven Wire & Expanded Metal options
- Aluminum, steel, stainless steel material options
- Powder-coated finishes

- Variety of sizes and applications
- Easy plenum access
- Compatible with industry standard lighting, HVAC, speaker, fire safety, and security services

#### **PATTERNS**

#### **Woven Wire**



## **Expanded Metal**



## **PHYSICAL DATA**

Substrate: Aluminum and Steel Warranty: 1 year

Seismic rating: Zones A,B,C,D,E,F

Fire rating: Class A Fire Rated per ASTM E84

Painted or anodized metal: Flame spread: ≤ 25, Smoke ≤ 50

Weight: Varies

Wind load: Per Code (for exterior applications)
Recycled content: Up to 92% (Aluminum); 25% (Steel)

Light reflectance (LR) Coefficient per ASTM E1264 & ASTM E1477:

- Cotton White: LR = 0.81

#### BIIV

REVIT files available for BIM contributions, see website for details.

## **LEED V4 CREDITS**

MR: Building Product Disclosure EQ: Low-Emitting Materials EQ: Indoor Air Quality Assessment

CERTIFICATIONS

GREENGUARD Gold Certified HPDs & EPDs – available upon request

54 HunterDouglasCeilings.com | 800.366.4327 | HunterDouglasCeilings.com

#