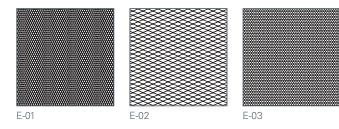

## METAL CEILINGS

# PLANK & TILE **METALINX**<sup>TM</sup>



Project: Georgia Tech Clough Commons, Atlanta, GA; Metalinx™ Photo credit: Bob Perzel

#### **KEY FEATURES**

- Woven Wire & Expanded Metal options
- Aluminum, steel, stainless steel material options
- Powder-coated finishes

- Variety of sizes and applications
- Easy plenum access
- Compatible with industry standard lighting, HVAC, speaker, fire safety, and security services

#### **PATTERNS**

#### **Woven Wire**



## **Expanded Metal**



## **PHYSICAL DATA**

Substrate: Aluminum and Steel Warranty: 1 year

Seismic rating: Zones A,B,C,D,E,F

Fire rating: Class A Fire Rated per ASTM E84

Painted or anodized metal: Flame spread: ≤ 25, Smoke ≤ 50

Weight: Varies

Wind load: Per Code (for exterior applications)
Recycled content: Up to 92% (Aluminum); 25% (Steel)

Light reflectance (LR) Coefficient per ASTM E1264 & ASTM E1477:

- Cotton White: LR = 0.81

#### BIIV

REVIT files available for BIM contributions, see website for details.

## **LEED V4 CREDITS**

MR: Building Product Disclosure EQ: Low-Emitting Materials EQ: Indoor Air Quality Assessment

CERTIFICATIONS

GREENGUARD Gold Certified HPDs & EPDs – available upon request

54 HunterDouglasCeilings.com | 800.366.4327 | HunterDouglasCeilings.com

## PLANK & TILE **METALINX