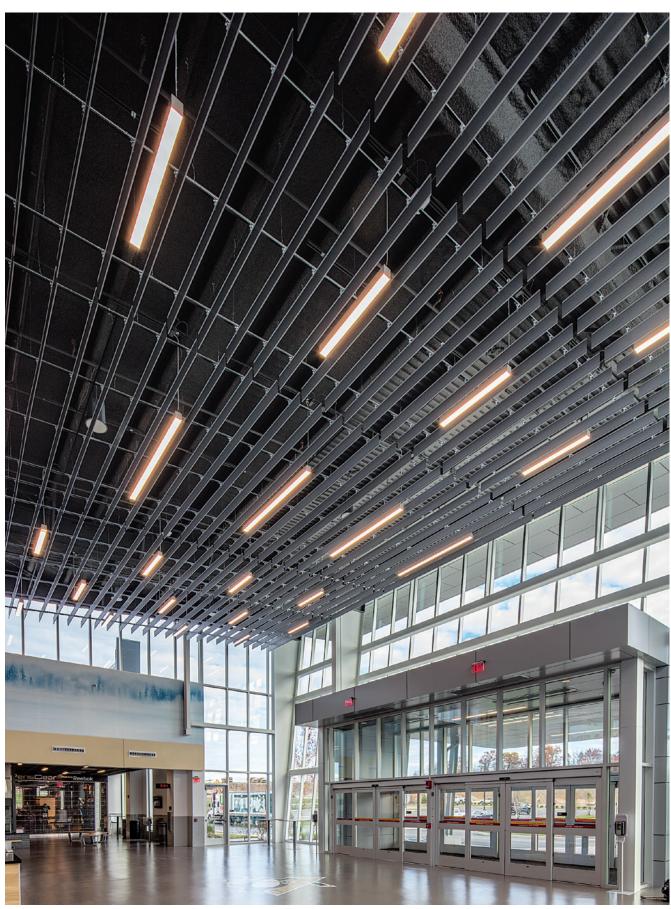

# BEAMS & BAFFLES **V-BAFFLE FINS**

Project: Mariposa Land Port of Entry, Phoenix, AZ; V-Baffle Fins Photo credit: Bill Timmerman