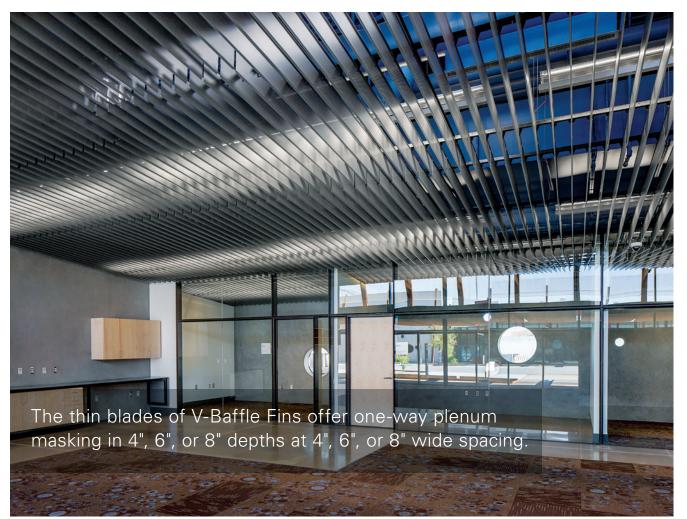

# BEAMS & BAFFLES **V-BAFFLE FINS**

Project: Mariposa Land Port of Entry, Phoenix, AZ; V-Baffle Fins Photo credit: Bill Timmerman

### **KEY FEATURES**

- Baffle spacing: 4", 6" or 8" nominal (standard carrier)
- Supports a variety of patterns including basket weave, herringbone, and radial
- Carriers allow design configurations to be horizontal or sloping
- Sliding carriers can be used for repeated plenum access areas