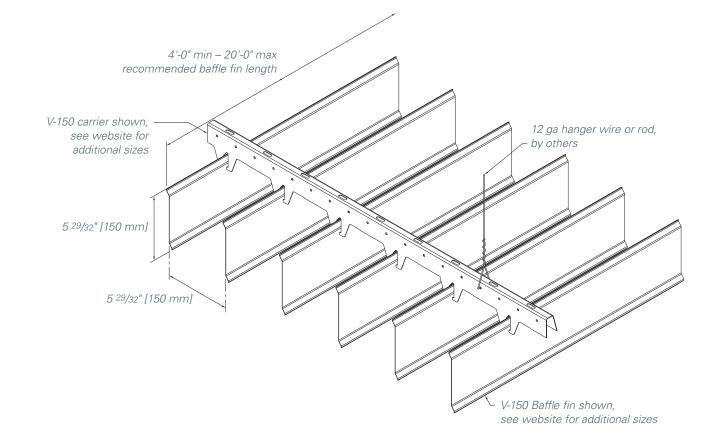

### **KEY FEATURES**

- Baffle spacing: 4", 6" or 8" nominal (standard carrier)
- Supports a variety of patterns including basket weave, herringbone, and radial
- Carriers allow design configurations to be horizontal or sloping
- Sliding carriers can be used for repeated plenum access areas

- Waste reduction with factory fabricated dimensional material
- Downweight: reduce dead load with lightweight aluminum
- Easy plenum access
- Compatible with industry standard lighting, HVAC, speaker, fire safety, and security services